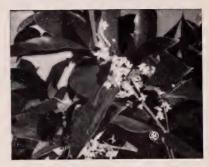

| pot        | 1.50                       |

#### OSMANTHUS-Olive

Osmanthus aquifolium, 25-30 ft. A beautiful evergreen shrub with dark green, spiny-toothed leaves, resembling the Holly, Fragrant white flowers produced in fall.

|    |    |    |     |                                         | Each   |
|----|----|----|-----|-----------------------------------------|--------|
|    |    |    | in. |                                         | \$2.50 |
| 12 | to | 18 | in. | *************************************** | 1.50   |

O. fortunei (Fortune Olive; Holly-leaf Tea Olive). 25 ft. A strikingly beautiful shrub with dark green, spiny-toothed leaves resembling the holly. In fall the plant is covered with deliciously fragrant white flowers. Hardier than fragrans. 3-4 ft., 4-5 ft. only.



Osmanthus fragrans

O. fragrans (Olea fragrans; Sweet Olive; Tea Olive). 18 ft. Small, white flowers which emit a pleasing fragrance are produced in clusters. The blooming period begins in the fall and lasts for several months. It is of easy culture. As a conservatory shrub for Northern florists, it will be found invaluable. 12 to 18 in. only.

O. fragrans aurea. Same as fragrans, except flowers are deep

|      |     |     |     | low. 12-18 in. only. |        |
|------|-----|-----|-----|----------------------|--------|
| Abov | e t | hre | e 0 | smanthus:            | Each   |
| 4    | to  | 5   | ft. |                      | \$7.50 |
| 3    | to  | 4   | ft. |                      | 5.00   |
| 12   | to  | 18  | in. |                      | . 1.50 |
|      | 00  |     |     |